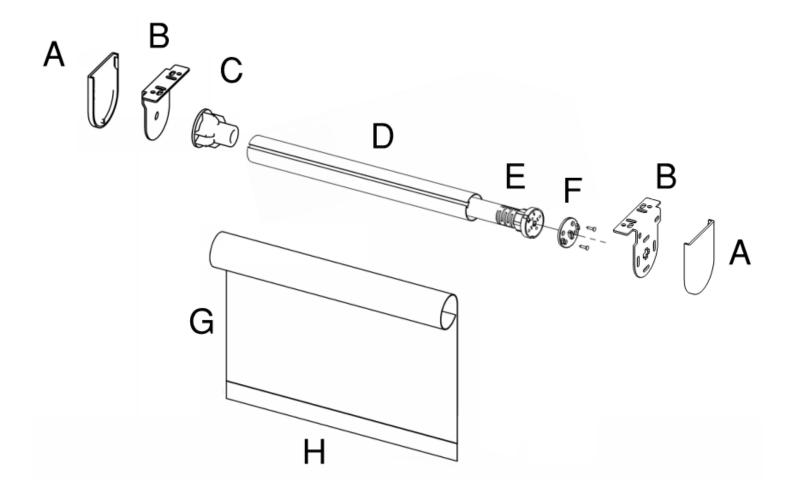

- A: Bracket Cover
- B: Bracket
- C: Idle End
- D: Tube
- E: Motor
- F: Adapter
- G: Fabric
- H: Enclosed Hembar