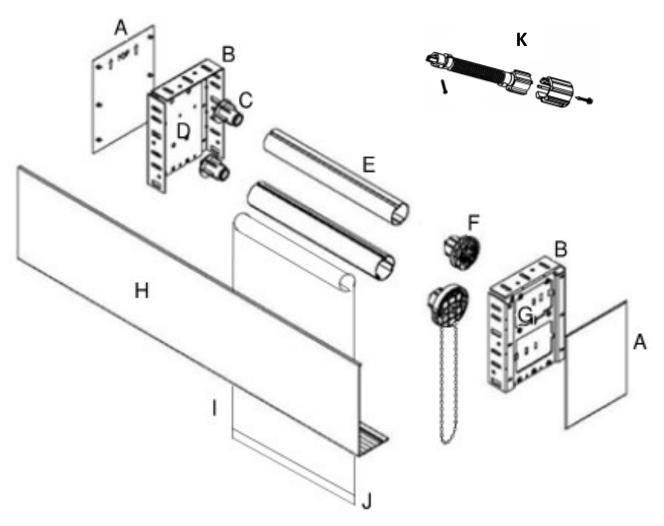

4/9/2019

ANSI/WCMA 5.1.4

- A: Bracket Cover
- B: Bracket
- C: Idle End
- D: Idle End Insert Plate
- E: Tube
- F: Clutch
- G: Clutch Insert Plate
- H: Fascia
- I: Fabric
- J: Enclosed Hem Bar
- **K: Spring Assist**