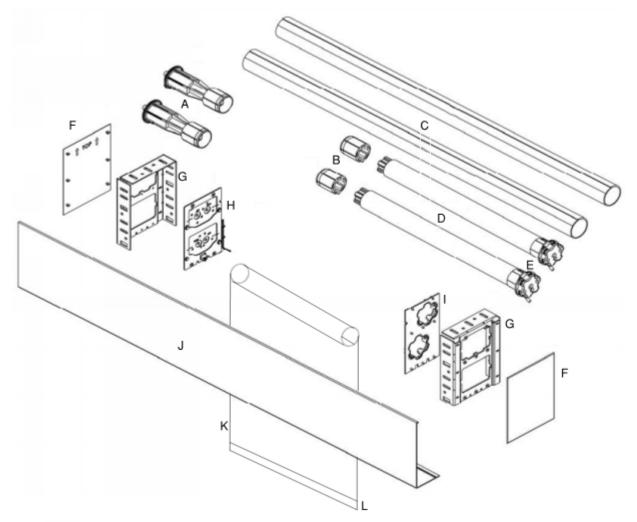

- A: Idle End
- **B:** Tube Drive
- C: Tube
- D: Motor
- E: Crown
- F: Fascia End Cap
- G: Bracket
- H: Idle End Insert Plate
- I: Motor Insert Plate
- J: Square Fascia
- K: Fabric
- L: Enclosed Hem Bar