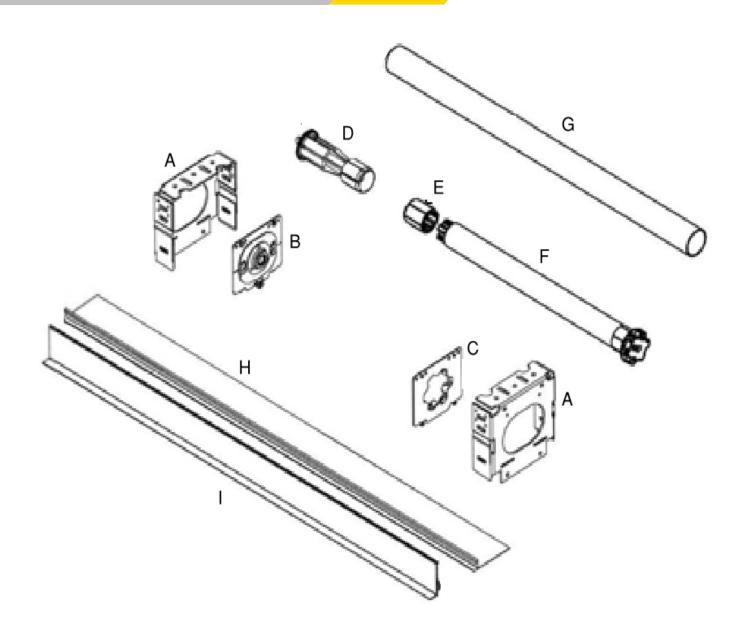

A: Bracket

B: Idle End Insert Plate

C: Motor Insert Plate

D: Idle End

E: Tube Drive

F: Motor

G: Tube

H: Closure Panel

I: Side Closure Panel