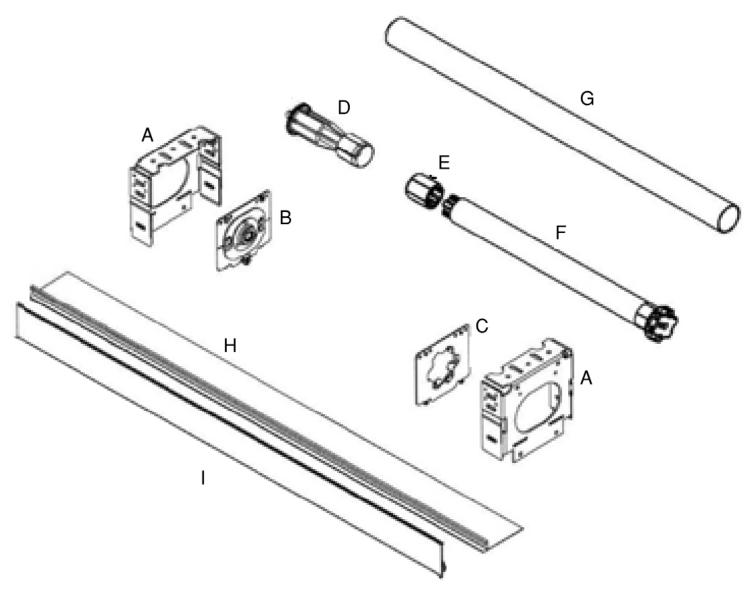

A: Bracket

B: Idle End Insert Plate

C: Motor Insert Plate

D: Idle End

E: Tube Drive

F: Motor

G: Tube

H: Closure Panel

I: Side Closure Panel