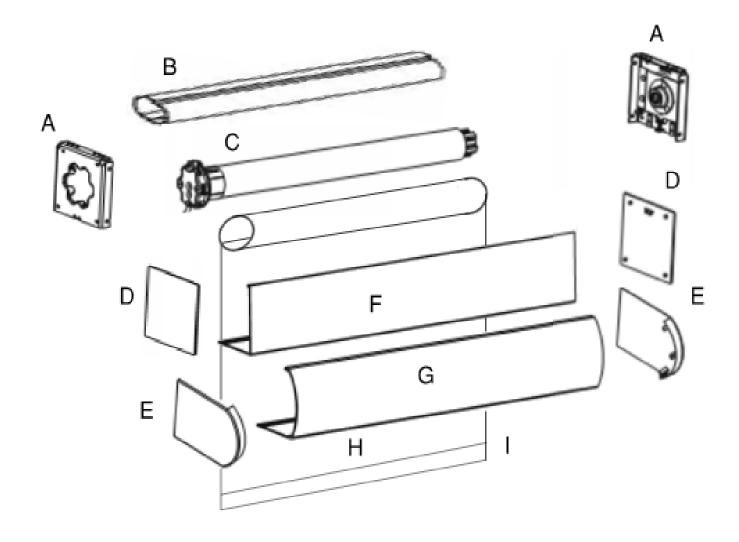

A: Fascia Bracket

B: Tube

C: Motor

D: Square Fascia End Cap

E: Round Fascia End Cap

F: Square Fascia

G: Round Fascia

H: Fabric

I: Internal Hem Bar