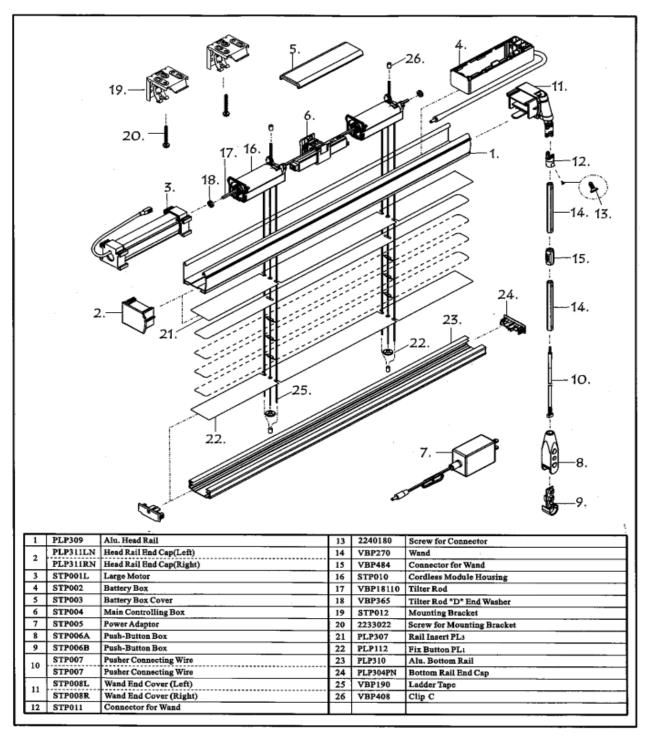

## window fashions Motorized Aluminum Mini Exploded View

| Commercial Contract Color Options (Check One) |
|-----------------------------------------------|
| M1001 Shimmering White                        |
| ☐ M1004 Igloo                                 |
| ☐ M1007 Polar Bear                            |
| ☐ M1013 China Stone                           |
| ☐ M1022 Coconut                               |
|                                               |