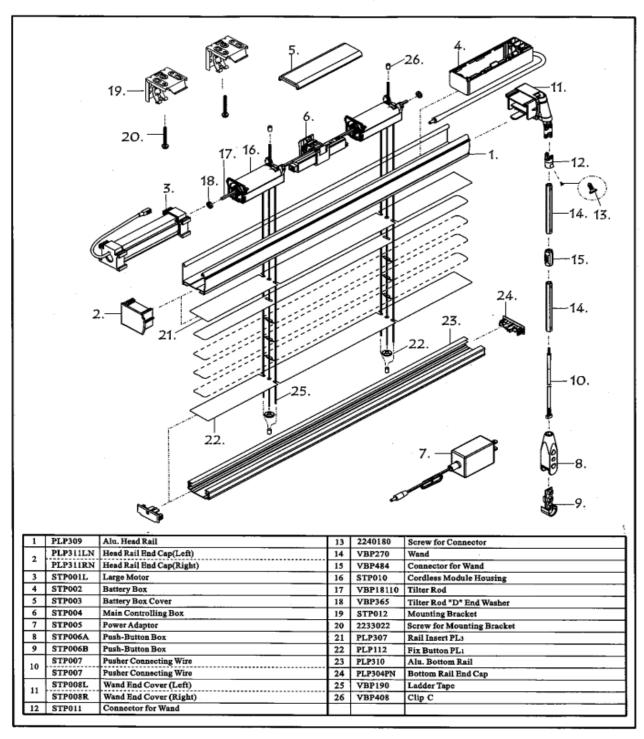

## window fashions Motorized Aluminum Mini Exploded View

| Commercial Contract Color Options (Check One) |  |  |
|-----------------------------------------------|--|--|
| ☐ M1001 Shimmering White                      |  |  |
| ☐ M1004 Igloo                                 |  |  |
| ☐ M1007 Polar Bear                            |  |  |
| ☐ M1013 China Stone                           |  |  |
| ☐ M1022 Coconut                               |  |  |
|                                               |  |  |