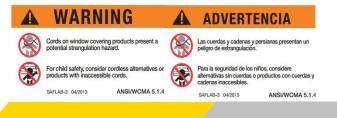

| General:               | Assembled by A&I Manufacturing, Inc. Environmentally safe.                                                                                                                                                               |  |  |  |
|------------------------|--------------------------------------------------------------------------------------------------------------------------------------------------------------------------------------------------------------------------|--|--|--|
| Operation:             | Lift/Tilt motor, battery powered with 8 Double A batteries, Alkaline or Lithium. Optional 12V DC Plug-in Transformer.                                                                                                    |  |  |  |
| Battery Box:           | Molded plastic, used to hold 8 Double A batteries, connected to lift/tilt motor.                                                                                                                                         |  |  |  |
| Battery Box Cover:     | Molded plastic, only used when Battery Box is mounted outside of head rail.                                                                                                                                              |  |  |  |
| Motor:                 | 12V DC motor powered by either 8 Double AA Batteries or 12V DC transformer.                                                                                                                                              |  |  |  |
| Head Rail:             | 1.75" x 1.50"x 1/16" extruded aluminum, integrated style. Baked-on paint, color coordinated to slats.                                                                                                                    |  |  |  |
| Bottom Rail:           | Sculpted, extruded aluminum. Color coordinated to slats.                                                                                                                                                                 |  |  |  |
| Head Rail Slat:        | Aluminum Heat Treated and Tempered, 1" wide x .006 thick. Color to match head rail.                                                                                                                                      |  |  |  |
| Slats:                 | Aluminum Heat Treated and Tempered, 1" wide x .006 thick.                                                                                                                                                                |  |  |  |
| Tilter:                | Shall be of worm gear construction, enclosed in housing of engineering polymer; gear and shaft shall be of engineering polymer with slip clutch mechanism. May be positioned at right or left with or without cord lock. |  |  |  |
| Tilt Rod:              | Shall be solid steel with corrosion resistant finish.                                                                                                                                                                    |  |  |  |
| Braided Ladders:       | Shall be 100% polyester yarn color coordinated with the slats. Spacing shall not be more than 22.5 mm. (approximately 13 slats per foot of drop).                                                                        |  |  |  |
| Installation Brackets: | Standard hidden brackets, 1.5" x 1.75" x .042" Zinc Plated Steel. Blinds over 48" wide shall have intermedi-<br>ate supports.                                                                                            |  |  |  |
| Tassel:                | Shall comply with all safety requirements.                                                                                                                                                                               |  |  |  |
| Sizes:                 | Outside mounted window coverings will be made to exact ordered measurements. Inside mounted hori-<br>zontal blinds will have ½" deducted at the factory from width. See Product Limits.                                  |  |  |  |