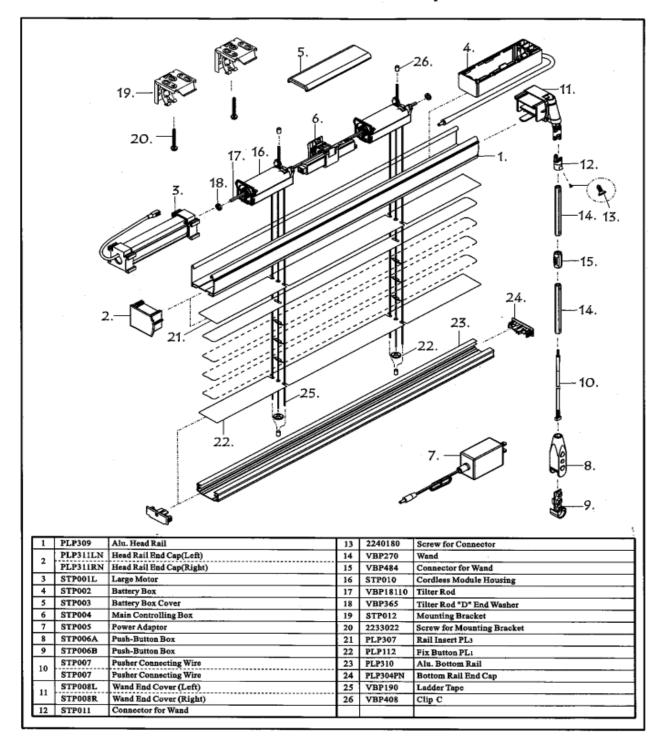

|  |  |  |
| Sizes:                 | Outside mounted window coverings will be made to exact ordered measurements. Inside mounted hori-<br>zontal blinds will have ½" deducted at the factory from width. See Product Limits.                                  |  |  |  |

## Product Limits

| Controls (Motorized)    | Min. Width | Max. Width | Min. Drop | Max. Drop |
|-------------------------|------------|------------|-----------|-----------|
| Lift/Tilt Left or Right | 20"        | 102"       | 6″        | 114" *    |

Maximum Sq. Footage \*114 Sq. Ft. Under Warranty

\* Exceptions Available Upon Request





## Motorized Aluminum Mini Exploded View





## Commercial Contract Color Options (Check One)

M1001 Shimmering White

M1004 Igloo

🗌 M1007 Polar Bear

M1013 China Stone

M1022 Coconut

M1025 Antique Lace