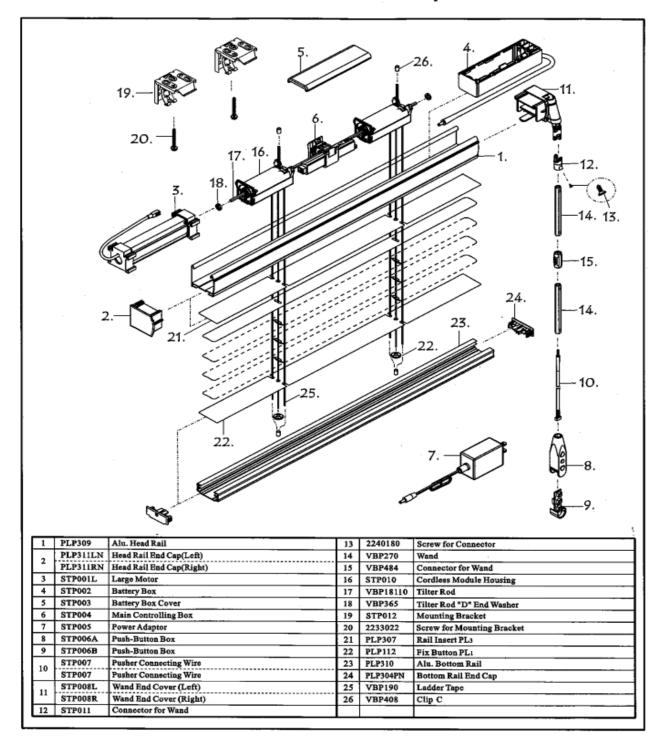

|  |  |  |
| Sizes:                 | Outside mounted window coverings will be made to exact ordered measurements. Inside mounted hori-<br>zontal blinds will have $\frac{1}{2}$ " deducted at the factory from width. See Product Limits.                     |  |  |  |

## **Product Limits**

| Controls (Motorized)    | Min. Width | Max. Width | Min. Drop | Max. Drop |
|-------------------------|------------|------------|-----------|-----------|
| Lift/Tilt Left or Right | 20"        | 102"       | 6"        | 114" *    |

Maximum Sq. Footage \*114 Sq. Ft. Under Warranty

\* Exceptions Available Upon Request





## Motorized Aluminum Mini Exploded View





## Commercial Contract Color Options (Check One)

M1001 Shimmering White

🗌 M1004 Igloo

🗌 M1007 Polar Bear

M1013 China Stone

🗌 M1022 Coconut

M1025 Antique Lace