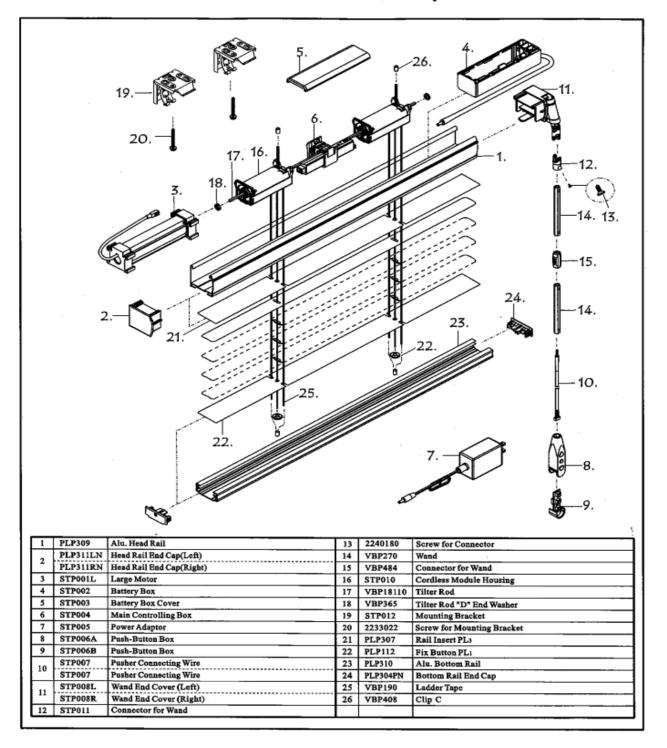

|  |  |  |
| Sizes:                 | Outside mounted window coverings will be made to exact ordered measurements. Inside mounted hori-<br>zontal blinds will have ½" deducted at the factory from width. See Product Limits.                                  |  |  |  |

## Product Limits

| Controls (Motorized)    | Min. Width | Max. Width | Min. Drop | Max. Drop |
|-------------------------|------------|------------|-----------|-----------|
| Lift/Tilt Left or Right | 20"        | 102"       | 6″        | 114" *    |

Maximum Sq. Footage \*114 Sq. Ft. Under Warranty

\* Exceptions Available Upon Request





## Motorized Aluminum Mini Exploded View





## Commercial Contract Color Options (Check One)

M1001 Shimmering White

M1004 Igloo

🗌 M1007 Polar Bear

M1013 China Stone

M1022 Coconut

M1025 Antique Lace