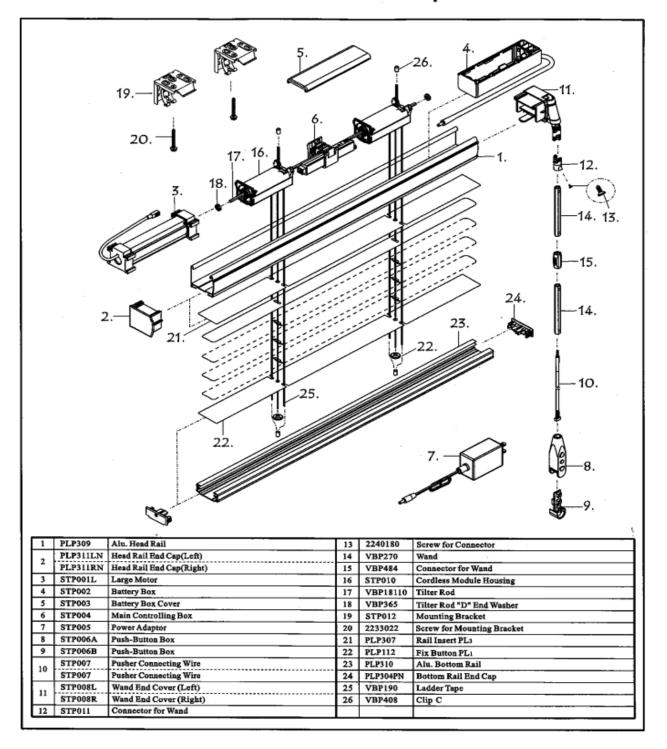

|  |  |  |
| Sizes:                 | Outside mounted window coverings will be made to exact ordered measurements. Inside mounted hori-<br>zontal blinds will have ½" deducted at the factory from width. See Product Limits.                                  |  |  |  |

## **Product Limits**

| Controls (Motorized)    | Min. Width | Max. Width | Min. Drop | Max. Drop |
|-------------------------|------------|------------|-----------|-----------|
| Lift/Tilt Left or Right | 20"        | 102"       | 6"        | 114" *    |

Maximum Sq. Footage \*114 Sq. Ft. Under Warranty

\* Exceptions Available Upon Request





## Motorized Aluminum Mini Exploded View





## Commercial Contract Color Options (Check One)

M1001 Shimmering White

🗌 M1004 Igloo

🗌 M1007 Polar Bear

🗌 M1013 China Stone

M1022 Coconut

M1025 Antique Lace