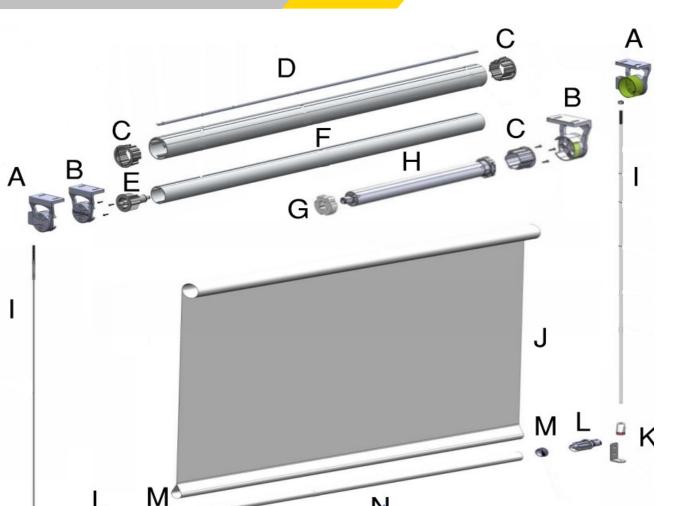

A&I Manufacturing Inc. Specification Sheet

κ

**Open Roll System** EX-Series Motorized Roller Shade

N

- A: Bracket w/Cable/Rod Guide
- **B: Bracket**
- C: Collar
- D: Fabric Insert Strip
- E: End Plug
- F: Tubes
- G: Motor Drive
- H: Motor
- I: Cable/Rod
- J: Fabric
- K: Cable/Rod Fastener
- L: Cable/Rod Guide End Plug
- M: Bottomrail End Cap
- N: Bottomrail