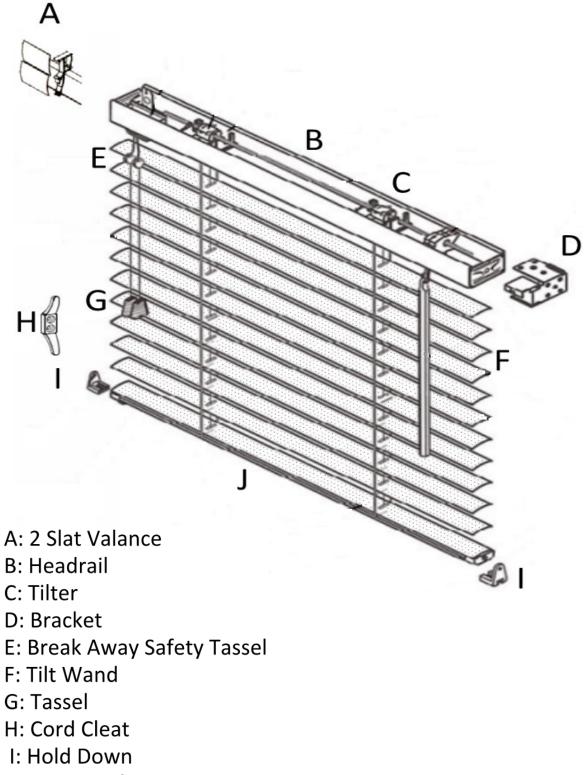

| General:               | Assembled by A&I Manufacturing, Inc. Environmentally safe.                                                                                                                                                               |  |  |  |
|------------------------|--------------------------------------------------------------------------------------------------------------------------------------------------------------------------------------------------------------------------|--|--|--|
| Head Rail:             | 1.5" x 1"x 0.024" Steel. Treated to resist corrosion. Baked-on paint, color coordinated to slats.                                                                                                                        |  |  |  |
| Bottom Rail:           | Sculpted .024" Steel. Treated to resist corrosion. Baked-on paint, color coordinated to slats.                                                                                                                           |  |  |  |
| Perforated Slats:      | ated Slats: Aluminum Heat Treated and Tempered, 1" wide x .008 thick.                                                                                                                                                    |  |  |  |
| Valance:               | 2: Double Slat with clips to mount.                                                                                                                                                                                      |  |  |  |
| Tilter:                | Shall be of worm gear construction, enclosed in housing of engineering polymer; gear and shaft shall be of engineering polymer with slip clutch mechanism. May be positioned at right or left with or without cord lock. |  |  |  |
| Tilt Rod:              | Shall be solid steel with corrosion resistant finish.                                                                                                                                                                    |  |  |  |
| Tilt Wands:            | Shall be extruded, clear solid acrylic wand.                                                                                                                                                                             |  |  |  |
| Cord lock:             | Shall be of Snap-In-Design and incorporates stainless steel wear guard over which cords pass and a floating type locking pin. Locking pin shall be free of abrasive teeth and offer minimum wear to the cord.            |  |  |  |
| Lift Cords:            | Shall be two-ply polyester cord filler and braided polyester jacket.                                                                                                                                                     |  |  |  |
| Braided Ladders:       | Shall be 100% polyester yarn color coordinated with the slats. Spacing shall not be more than 22.5 mm (approximately 13 slats per foot of drop).                                                                         |  |  |  |
| Installation Brackets: | 1 9/16" x 1 3/8" x 1 7/8" x.042 thick steel box brackets. Blinds over 48"shall have intermediate supports.                                                                                                               |  |  |  |
| Tassel:                | Shall comply with all safety requirements.                                                                                                                                                                               |  |  |  |
| Sizes:                 | Outside mounted window coverings will be made to exact ordered measurements. Inside mounted hori-<br>zontal blinds will have $\frac{1}{2}$ " deducted at the factory from width. See Product Limits.                     |  |  |  |

1" Aluminum Horizontal Mini Blind Custom Economy Premium (Perforated Slats)

J: Bottomrail

1" Aluminum Horizontal Mini Blind Custom Economy Premium (Perforated Slats)