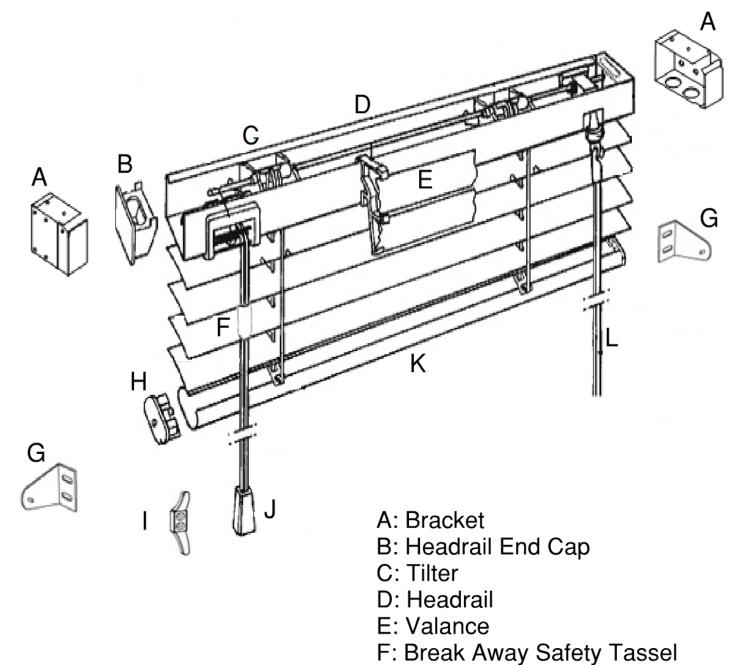

| General:               | Assembled by A&I Manufacturing, Inc. Environmentally safe.                                                                                                                                                               |
|------------------------|--------------------------------------------------------------------------------------------------------------------------------------------------------------------------------------------------------------------------|
| Head Rail:             | 1" x 1"x 0.024" Steel. Treated to resist corrosion. Baked-on paint, color coordinated to slats.                                                                                                                          |
| Bottom Rail:           | C-shaped .024" Steel. Treated to resist corrosion. Baked-on paint, color coordinated to slats.                                                                                                                           |
| Slats:                 | Aluminum Heat Treated and Tempered, 1" wide x .006 thick.                                                                                                                                                                |
| Valance:               | Double Slat with clips to mount.                                                                                                                                                                                         |
| Tilter:                | Shall be of worm gear construction, enclosed in housing of engineering polymer; gear and shaft shall be of engineering polymer with slip clutch mechanism. May be positioned at right or left with or without cord lock. |
| Tilt Rod:              | Shall be solid steel with corrosion resistant finish.                                                                                                                                                                    |
| Tilt Wands:            | Shall be extruded, clear solid acrylic wand.                                                                                                                                                                             |
| Cord lock:             | Shall be of Snap-In-Design and incorporates stainless steel wear guard over which cords pass and a floating type locking pin. Locking pin shall be free of abrasive teeth and offer minimum wear to the cord.            |
| Lift Cords:            | Shall be two-ply polyester cord filler and braided polyester jacket.                                                                                                                                                     |
| Braided Ladders:       | Shall be 100% polyester yarn color coordinated with the slats. Spacing shall not be more than 18.5mm (approximately 17 slats per foot of drop).                                                                          |
| Installation Brackets: | 19/16" x $13/8"$ x $17/8"$ x.042 thick steel box brackets. Blinds over 48" shall have intermediate supports.                                                                                                             |
| Tassel:                | Shall comply with all safety requirements                                                                                                                                                                                |
| Sizes:                 | Outside mounted window coverings will be made to exact ordered measurements. Inside mounted horizontal blinds will have $\frac{1}{2}$ " deducted at the factory from width. See Product Limits.                          |

<sup>\*</sup> Exceptions Available Upon Request

G: Hold Down

H: Bottomrail End Cap

I: Lift Cord Cleat

J: Tassel

K: Bottomrail

L: Tilt Wand

| Commercial | Contract | Color | Options: |
|------------|----------|-------|----------|
| Check One: |          |       |          |