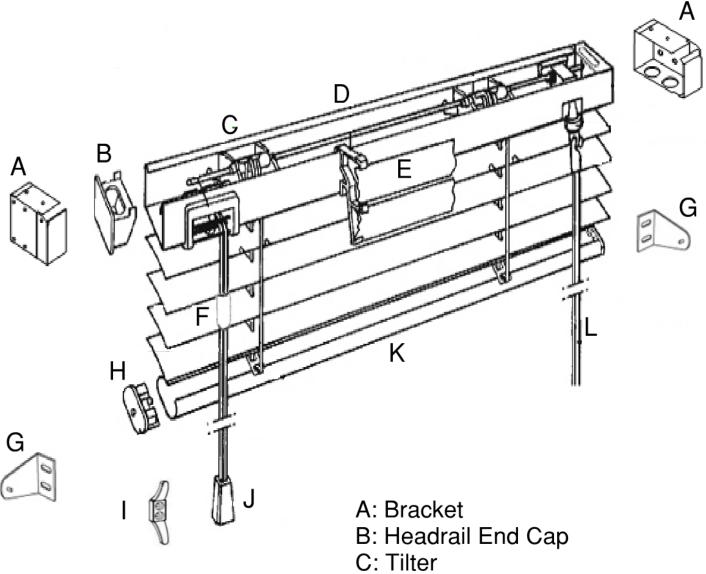

- D: Headrail
- E: Valance
- F: Break Away Safety Tassel
- G: Hold Down
- H: Bottomrail End Cap
- I: Lift Cord Cleat
- J: Tassel
- K: Bottomrail
- L: Tilt Wand