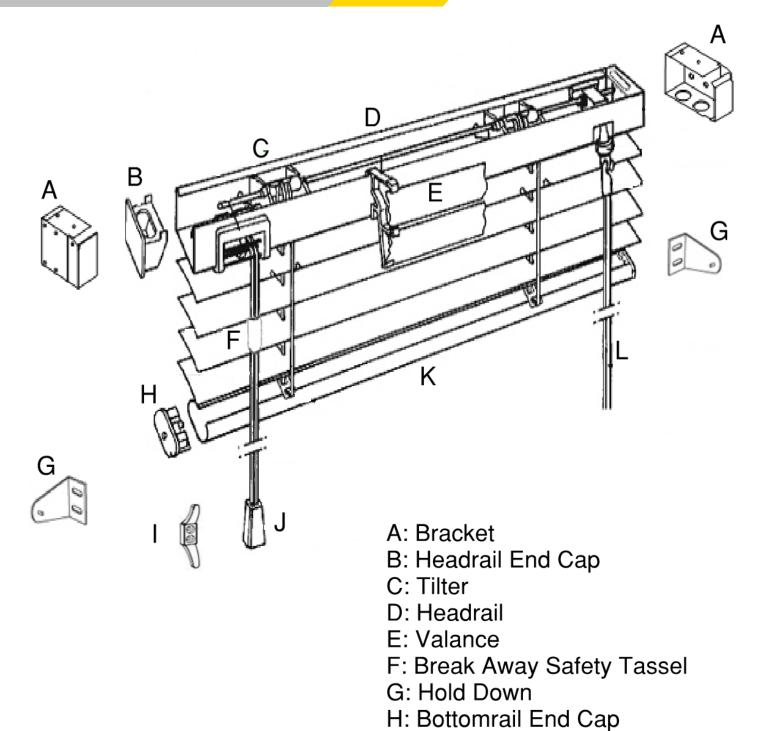

| General:               | Assembled by A&I Manufacturing, Inc. Environmentally safe.                                                                                                                                                               |
|------------------------|--------------------------------------------------------------------------------------------------------------------------------------------------------------------------------------------------------------------------|
| Head Rail:             | 1" x 1"x 0.024" Steel. Treated to resist corrosion. Baked-on paint, color coordinated to slats.                                                                                                                          |
| Bottom Rail:           | C-shaped .024" Steel. Treated to resist corrosion. Baked-on paint, color coordinated to slats.                                                                                                                           |
| Slats:                 | Aluminum Heat Treated and Tempered, 1" wide x .008 thick.                                                                                                                                                                |
| Valance:               | Double Slat with clips to mount.                                                                                                                                                                                         |
| Tilter:                | Shall be of worm gear construction, enclosed in housing of engineering polymer; gear and shaft shall be of engineering polymer with slip clutch mechanism. May be positioned at right or left with or without cord lock. |
| Tilt Rod:              | Shall be solid steel with corrosion resistant finish.                                                                                                                                                                    |
| Tilt Wands:            | Shall be extruded, clear solid acrylic wand.                                                                                                                                                                             |
| Cord lock:             | Shall be of Snap-In-Design and incorporates stainless steel wear guard over which cords pass and a floating type locking pin. Locking pin shall be free of abrasive teeth and offer minimum wear to the cord.            |
| Lift Cords:            | Shall be two-ply polyester cord filler and braided polyester jacket.                                                                                                                                                     |
| Braided Ladders:       | Shall be 100% polyester yarn color coordinated with the slats. Spacing shall not be more than 22.5 mm (approximately 13 slats per foot of drop).                                                                         |
| Installation Brackets: | $19/16'' \times 13/8'' \times 17/8'' \times 0.042$ thick steel box brackets. Blinds over $48''$ shall have intermediate supports.                                                                                        |
| Tassel:                | Shall comply with all safety requirements                                                                                                                                                                                |
| Sizes:                 | Outside mounted window coverings will be made to exact ordered measurements. Inside mounted horizontal blinds will have $\frac{1}{2}$ " deducted at the factory from width. See Product Limits.                          |

<sup>\*</sup> Exceptions Available Upon Request

I: Lift Cord Cleat

J: Tassel

K: Bottomrail L: Tilt Wand

04/03/2023