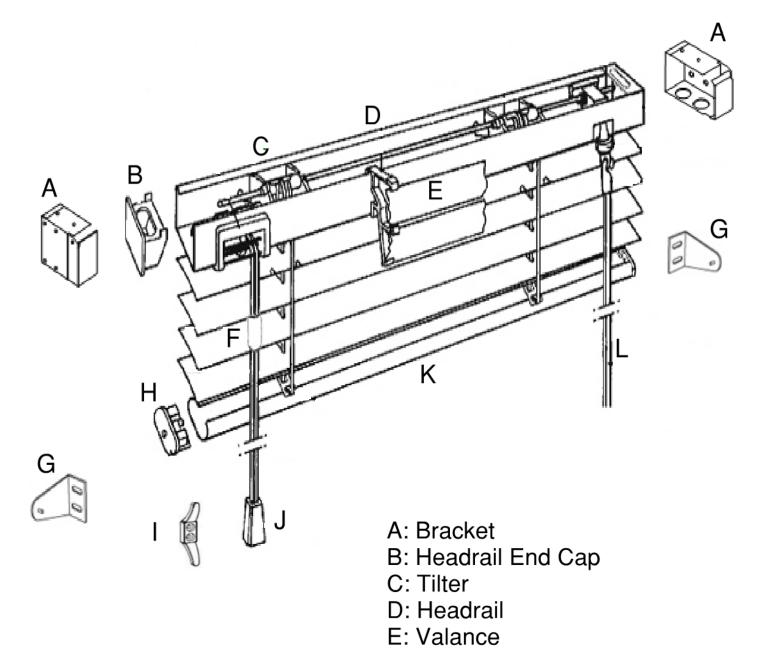

F: Break Away Safety Tassel

G: Hold Down

H: Bottomrail End Cap

I: Lift Cord Cleat

J: Tassel

K: Bottomrail L: Tilt Wand