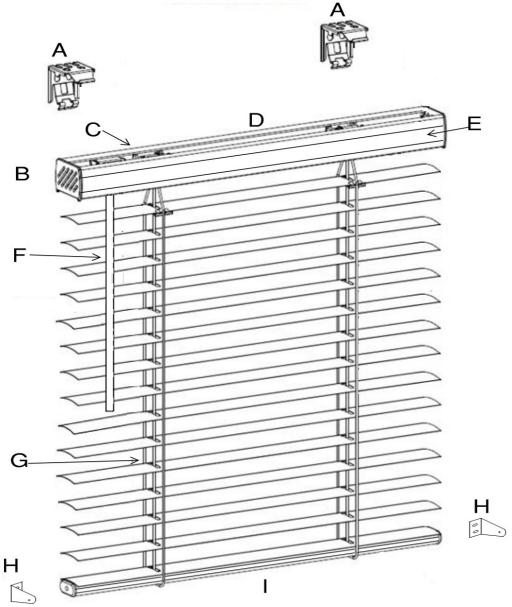

Maximum Sq. Footage \*54 Sq. Ft. Under Warranty

\* Exceptions Available Upon Request

- A. Bracket
- B. Headrail endcap
- C. Cordless motor
- D. Headrail
- E. Slat Valance
- F. Wand
- G. Ladder
- H. Hold Down Bracket
- I. Bottom Rail