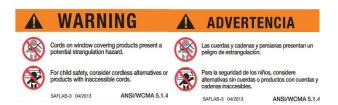

| General:               | Assembled by A&I Manufacturing, Inc. Environmentally safe.                                                                                                                                                               |
|------------------------|--------------------------------------------------------------------------------------------------------------------------------------------------------------------------------------------------------------------------|
| Head Rail:             | $1.75^{\prime\prime}$ x $1.50^{\prime\prime}$ x $1/16^{\prime\prime}$ extruded aluminum, integrated style. Baked-on paint, color coordinated to slats.                                                                   |
| Bottom Rail:           | Sculpted, extruded aluminum. Color coordinated to slats.                                                                                                                                                                 |
| Head Rail Slat:        | Aluminum Heat Treated and Tempered, 1" wide x .006 thick. Color to match head rail.                                                                                                                                      |
| Slats:                 | Aluminum Heat Treated and Tempered, 1" wide x .006 thick.                                                                                                                                                                |
| Tilter:                | Shall be of worm gear construction, enclosed in housing of engineering polymer; gear and shaft shall be of engineering polymer with slip clutch mechanism. May be positioned at right or left with or without cord lock. |
| Tilt Rod:              | Shall be solid steel with corrosion resistant finish.                                                                                                                                                                    |
| Tilt Wand:             | Shall be extruded, clear solid acrylic wand.                                                                                                                                                                             |
| Cord lock:             | Shall be of Snap-In-Design and incorporates stainless steel wear guard over which cords pass and a floating type locking pin. Locking pin shall be free of abrasive teeth and offer minimum wear to the cord.            |
| Lift Cords:            | Shall be two-ply polyester cord filler and braided polyester jacket.                                                                                                                                                     |
| Braided Ladders:       | Shall be 100% polyester yarn color coordinated with the slats. Spacing shall not be more than 21.5 mm. (approximately 14 slats per foot of drop).                                                                        |
| Installation Brackets: | Standard hidden brackets, $1.5'' \times 1.75'' \times 0.042''$ Zinc Plated Steel. Blinds over $48''$ wide shall have intermediate supports.                                                                              |
| Tassel:                | Shall comply with all safety requirements.                                                                                                                                                                               |
| Sizes:                 | Outside mounted window coverings will be made to exact ordered measurements. Inside mounted horizontal blinds will have $\frac{1}{2}$ " deducted at the factory from width. See Product Limits.                          |