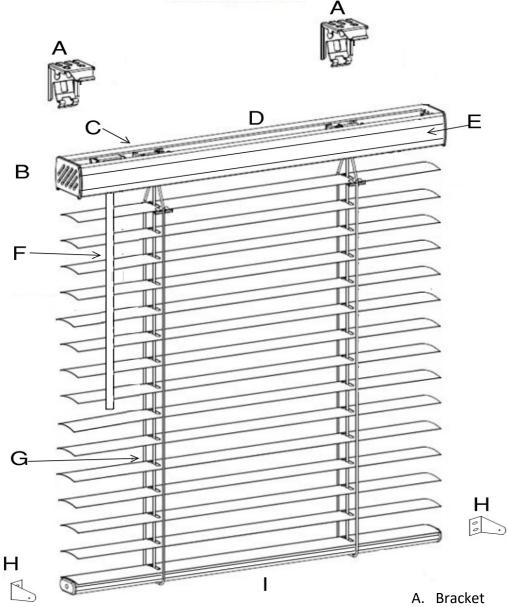

Maximum Sq. Footage \*54 Sq. Ft. Under Warranty

\* Exceptions Available Upon Request

- B. Headrail endcap
- C. Cordless motor
- D. Headrail
- E. Slat Valance
- F. Wand
- G. Ladder
- H. Hold Down Bracket
- **Bottom Rail**