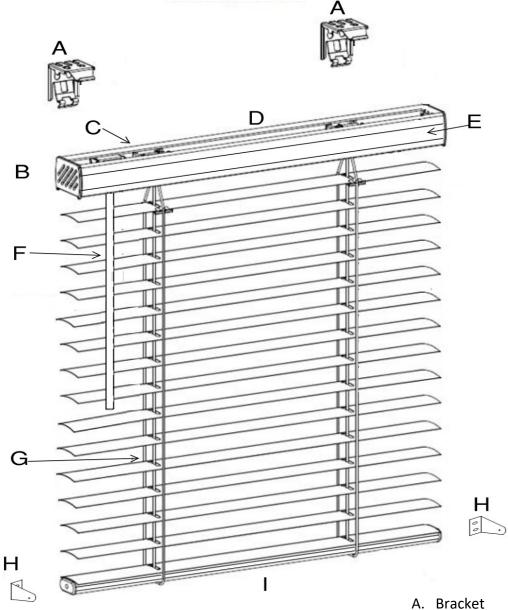

Maximum Sq. Footage \*54 Sq. Ft. Under Warranty

<sup>\*</sup> Exceptions Available Upon Request

- B. Headrail endcap
- C. Cordless motor
- D. Headrail
- E. Slat Valance
- F. Wand
- G. Ladder
- H. Hold Down Bracket
- **Bottom Rail**