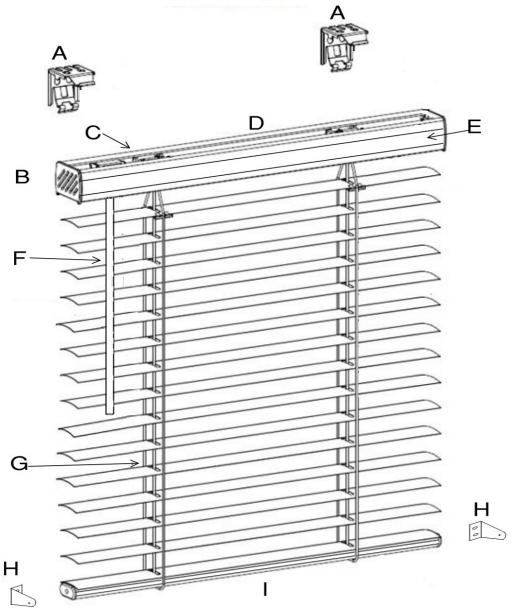

Maximum Sq. Footage \*54 Sq. Ft. Under Warranty

\* Exceptions Available Upon Request

- A. Bracket
- B. Headrail endcap
- C. Cordless motor
- D. Headrail
- E. Slat Valance
- F. Wand
- G. Ladder
- H. Hold Down Bracket
- I. Bottom Rail