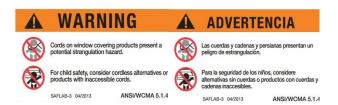

| General:               | Assembled by A&I Manufacturing, Inc. Environmentally safe.                                                                                                                                                               |
|------------------------|--------------------------------------------------------------------------------------------------------------------------------------------------------------------------------------------------------------------------|
| Head Rail:             | $1.75^{\prime\prime}$ x $1.50^{\prime\prime}$ x $1/16^{\prime\prime}$ extruded aluminum, integrated style. Baked-on paint, color coordinated to slats.                                                                   |
| Bottom Rail:           | Sculpted, extruded aluminum. Color coordinated to slats.                                                                                                                                                                 |
| Head Rail Slat:        | Aluminum Heat Treated and Tempered, 1" wide x .006 thick. Color to match head rail.                                                                                                                                      |
| Slats:                 | Aluminum Heat Treated and Tempered, 1" wide x .006 thick.                                                                                                                                                                |
| Tilter:                | Shall be of worm gear construction, enclosed in housing of engineering polymer; gear and shaft shall be of engineering polymer with slip clutch mechanism. May be positioned at right or left with or without cord lock. |
| Tilt Rod:              | Shall be solid steel with corrosion resistant finish.                                                                                                                                                                    |
| Tilt Wand:             | Shall be extruded, clear solid acrylic wand.                                                                                                                                                                             |
| Cord lock:             | Shall be of Snap-In-Design and incorporates stainless steel wear guard over which cords pass and a floating type locking pin. Locking pin shall be free of abrasive teeth and offer minimum wear to the cord.            |
| Lift Cords:            | Shall be two-ply polyester cord filler and braided polyester jacket.                                                                                                                                                     |
| Braided Ladders:       | Shall be 100% polyester yarn color coordinated with the slats. Spacing shall not be more than 22.5 mm. (approximately 13 slats per foot of drop).                                                                        |
| Installation Brackets: | Standard hidden brackets, $1.5'' \times 1.75'' \times .042''$ Zinc Plated Steel. Blinds over 48" wide shall have intermediate supports.                                                                                  |
| Tassel:                | Shall comply with all safety requirements.                                                                                                                                                                               |
| Sizes:                 | Outside mounted window coverings will be made to exact ordered measurements. Inside mounted horizontal blinds will have $\frac{1}{2}$ " deducted at the factory from width. See Product Limits.                          |