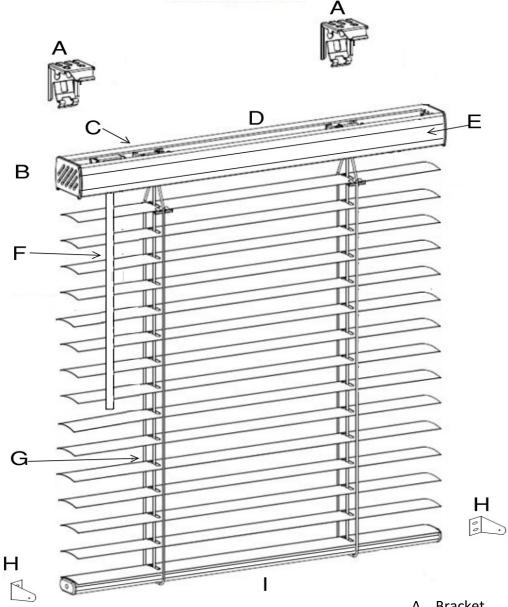

Maximum Sq. Footage \*54 Sq. Ft. Under Warranty

\* Exceptions Available Upon Request

- A. Bracket
- B. Headrail endcap
- C. Cordless motor
- D. Headrail
- E. Slat Valance
- F. Wand
- G. Ladder
- H. Hold Down Bracket
- **Bottom Rail**