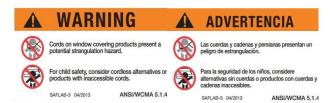

| General:               | Assembled by A&I Manufacturing, Inc. Environmentally safe.                                                                                                                                                               |
|------------------------|--------------------------------------------------------------------------------------------------------------------------------------------------------------------------------------------------------------------------|
| Head Rail:             | $1.75^{\prime\prime}$ x $1.50^{\prime\prime}$ x $1/16^{\prime\prime}$ extruded aluminum, integrated style. Baked-on paint, color coordinated to slats.                                                                   |
| Bottom Rail:           | Sculpted, extruded aluminum. Color coordinated to slats.                                                                                                                                                                 |
| Head Rail Slat:        | Aluminum Heat Treated and Tempered, 1" wide x .008 thick. Color to match head rail.                                                                                                                                      |
| Slats:                 | Aluminum Heat Treated and Tempered, 1" wide x .008 thick.                                                                                                                                                                |
| Tilter:                | Shall be of worm gear construction, enclosed in housing of engineering polymer; gear and shaft shall be of engineering polymer with slip clutch mechanism. May be positioned at right or left with or without cord lock. |
| Tilt Rod:              | Shall be solid steel with corrosion resistant finish.                                                                                                                                                                    |
| Tilt Wand:             | Shall be extruded, clear solid acrylic wand.                                                                                                                                                                             |
| Cord lock:             | Shall be of Snap-In-Design and incorporates stainless steel wear guard over which cords pass and a floating type locking pin. Locking pin shall be free of abrasive teeth and offer minimum wear to the cord.            |
| Lift Cords:            | Shall be two-ply polyester cord filler and braided polyester jacket.                                                                                                                                                     |
| Braided Ladders:       | Shall be 100% polyester yarn color coordinated with the slats. Spacing shall not be more than 22.5 mm. (approximately 13 slats per foot of drop).                                                                        |
| Installation Brackets: | Standard hidden brackets, $1.5'' \times 1.75'' \times 0.042''$ Zinc Plated Steel. Blinds over $48''$ wide shall have intermediate supports.                                                                              |
| Tassel:                | Shall comply with all safety requirements.                                                                                                                                                                               |
| Sizes:                 | Outside mounted window coverings will be made to exact ordered measurements. Inside mounted horizontal blinds will have $\frac{1}{2}$ " deducted at the factory from width. See Product Limits.                          |