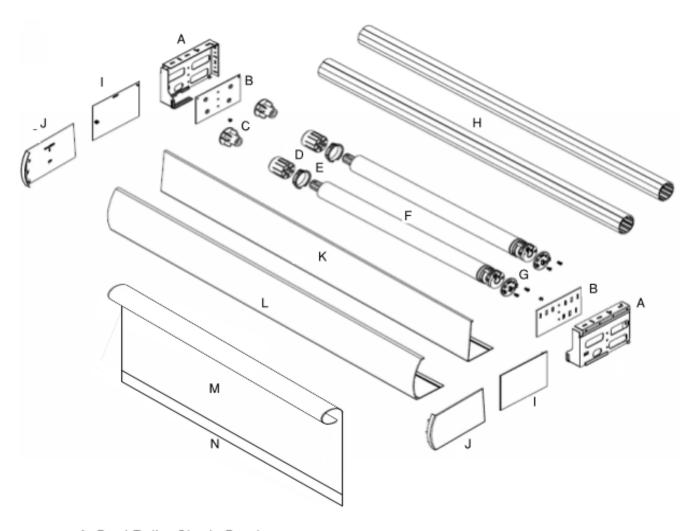

## A&I Manufacturing Inc. Specification Sheet

- A: Dual Roller Shade Brackets
- B: Insert Plates
- C: Idle Ends
- D: Drives
- E: Crowns
- F: Motors
- G: Motor Adapter Plate
- H: Tubes
- I: Square Fascia Bracket End Caps
- J: Round Fascia Bracket End Caps
- K: Square Fascia
- L: Round Fascia
- M: Fabric
- N: Enclosed Hem Bar