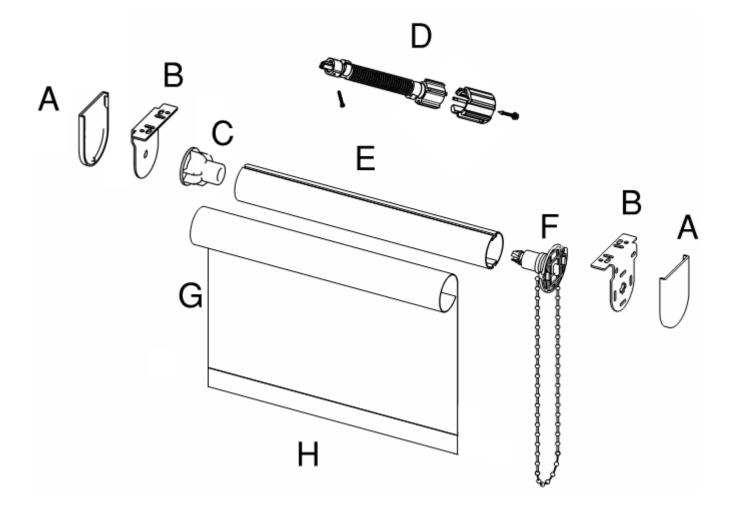

Z-Series Manual Roller Shade

- A: Bracket Cover
- B: Bracket
- C: Idle End
- D: Spring
- E: Tube
- F: Clutch
- G: Fabric
- H: Enclosed Hem Bar