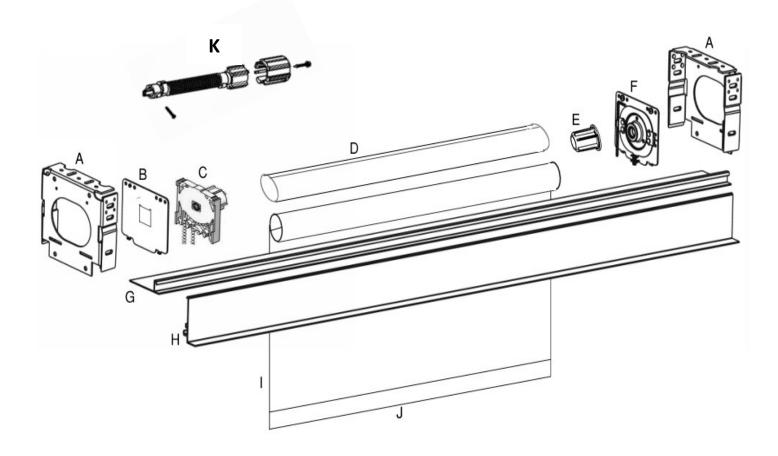

A: Bracket

B: Clutch Insert Plate

C: Clutch

D: Tube

E: Idle End

F: Idle End Insert Plate

G: Bottom Closure

H: Side Closure Panel

I: Fabric

J: Enclosed Hembar

K: Spring Assist