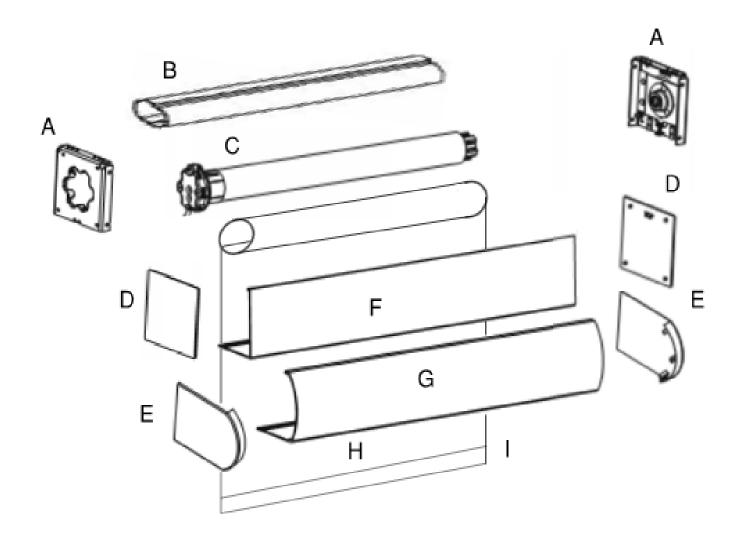

A: Fascia Bracket

B: Tube

C: Motor

D: Square Fascia End Cap

E: Round Fascia End Cap

F: Square Fascia

G: Round Fascia

H: Fabric

I: Internal Hem Bar