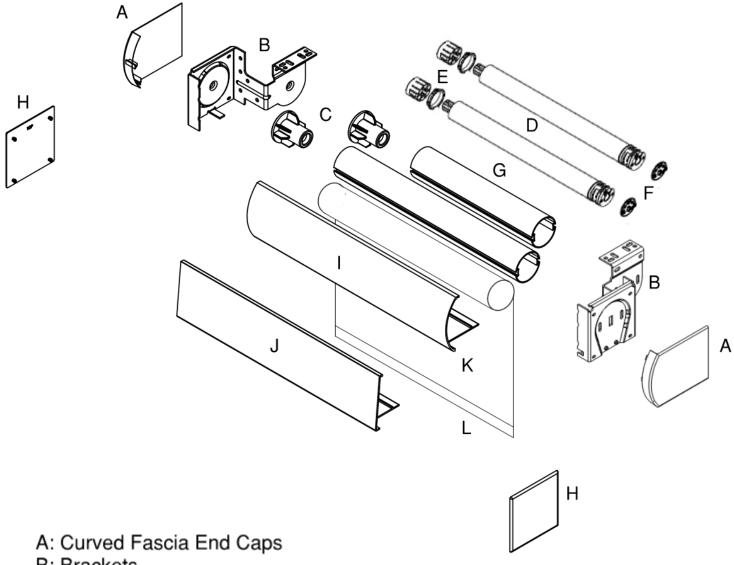

## A&I Manufacturing Inc. Specification Sheet

B: Brackets

C: Idle Ends

D: Motors

E: Motor Crown & Drive

F: Motor Adapter Plate

G: Tubes

H: Square Fascia End Caps

I: Curved Fascia

J: Square Fascia

K: Fabric

L: Enclosed Hembar