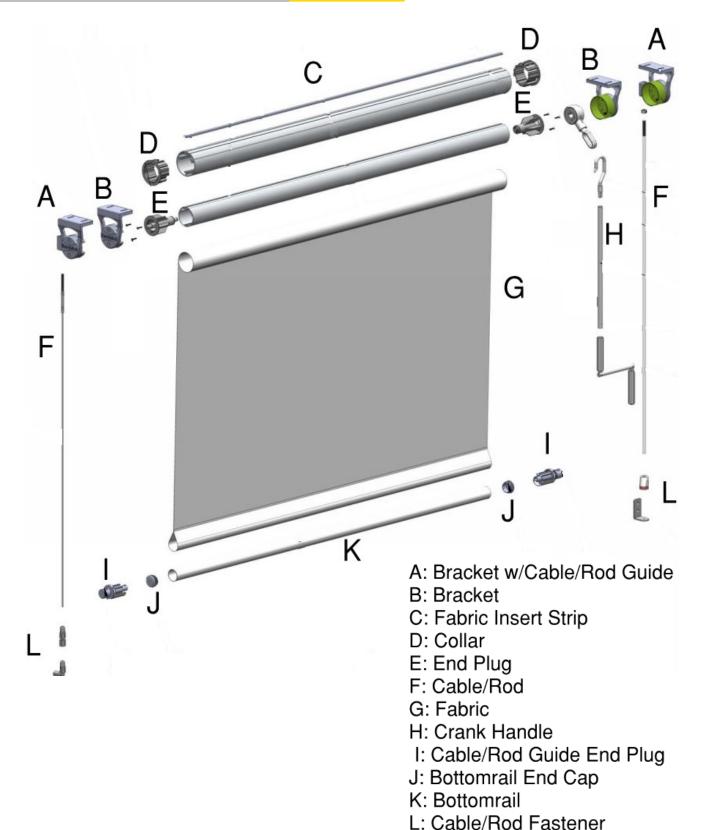

| General:                           | Assembled by A&I Manufacturing, Inc. Environmentally safe.                                                                                                                             |  |  |  |
|------------------------------------|----------------------------------------------------------------------------------------------------------------------------------------------------------------------------------------|--|--|--|
| Operation:                         | Crank handle through manual clutch mechanism.                                                                                                                                          |  |  |  |
| Crank:                             | Powder coated cast aluminum. 1:3 Ratio Color: White                                                                                                                                    |  |  |  |
| Crank Handle:                      | Powder coated hollow aluminum tube. Color: White                                                                                                                                       |  |  |  |
| Fabric Holder Insert Strip:        | Plastic opaque strip to hold roller shade fabric onto tube.                                                                                                                            |  |  |  |
| End Plug:                          | Made from glass nylon.                                                                                                                                                                 |  |  |  |
| Tube:                              | 2 1/2", 3 1/4" hollow extruded aluminum(6063-T5) tube.                                                                                                                                 |  |  |  |
| Brackets:                          | 2 9/16" x 3 1/16", cold rolled steel ASTM A1008. Wall or ceiling mount. White, Black.                                                                                                  |  |  |  |
| Bracket Covers:                    | White, Black cast aluminum.                                                                                                                                                            |  |  |  |
| Internal Bottomrail:               | 3/4", 1 3/16", 1 9/16" hollow extruded galvanized steel tube.                                                                                                                          |  |  |  |
| Optional Cable/Rod Guide End Plug: | Powder coated cast aluminum. Used to position cable or rod.                                                                                                                            |  |  |  |
| Cable/Rod Fastener:                | Stainless Steel. Used to fasten Cable or Rod to floor or wall.                                                                                                                         |  |  |  |
| Cable:                             | Used to guide roller shade when advancing to an open or closed position.                                                                                                               |  |  |  |
| Rod:                               | Used to guide roller shade when advancing to an open or closed position.                                                                                                               |  |  |  |
| Bottomrail End Cap                 | Made from glass nylon.                                                                                                                                                                 |  |  |  |
| Fabric:                            | B/O, 1%, 3%, 5%, 8%, 10%, Translucent openness in various colors.                                                                                                                      |  |  |  |
| Sizes:                             | Outside mounted roller shades will be made to exact ordered measurements. Inside mounted roller shades will have 1/8" deducted at the factory from finished width. See Product Limits. |  |  |  |