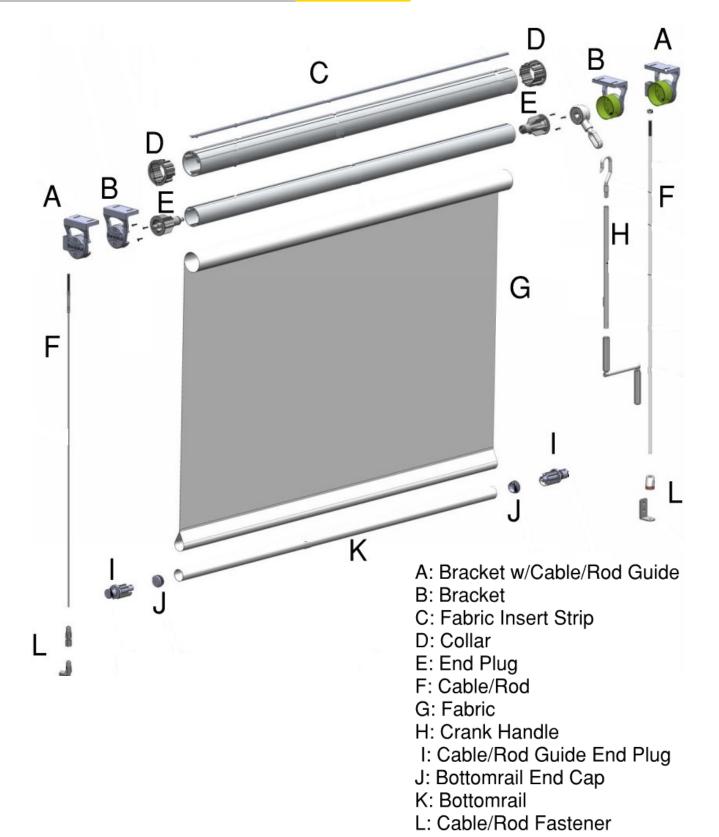

| General:                           | Assembled by A&I Manufacturing, Inc. Environmentally safe.                                                                                                                             |  |  |  |
|------------------------------------|----------------------------------------------------------------------------------------------------------------------------------------------------------------------------------------|--|--|--|
| Operation:                         | Crank handle through manual clutch mechanism.                                                                                                                                          |  |  |  |
| Crank:                             | Powder coated cast aluminum. 1:3 Ratio Color: White                                                                                                                                    |  |  |  |
| Crank Handle:                      | Powder coated hollow aluminum tube. Color: White                                                                                                                                       |  |  |  |
| Fabric Holder Insert Strip:        | Plastic opaque strip to hold roller shade fabric onto tube.                                                                                                                            |  |  |  |
| End Plug:                          | Made from glass nylon.                                                                                                                                                                 |  |  |  |
| Tube:                              | 2 1/2", 3 1/4" hollow extruded aluminum(6063-T5) tube.                                                                                                                                 |  |  |  |
| Brackets:                          | 2 9/16" x 3 1/16", cold rolled steel ASTM A1008. Wall or ceiling mount. White, Black.                                                                                                  |  |  |  |
| Bracket Covers:                    | White, Black cast aluminum.                                                                                                                                                            |  |  |  |
| Internal Bottomrail:               | 3/4", 1 3/16", 1 9/16" hollow extruded galvanized steel tube.                                                                                                                          |  |  |  |
| Optional Cable/Rod Guide End Plug: | Powder coated cast aluminum. Used to position cable or rod.                                                                                                                            |  |  |  |
| Cable/Rod Fastener:                | Stainless Steel. Used to fasten Cable or Rod to floor or wall.                                                                                                                         |  |  |  |
| Cable:                             | Used to guide roller shade when advancing to an open or closed position.                                                                                                               |  |  |  |
| Rod:                               | Used to guide roller shade when advancing to an open or closed position.                                                                                                               |  |  |  |
| Bottomrail End Cap                 | Made from glass nylon.                                                                                                                                                                 |  |  |  |
| Fabric:                            | B/O, 1%, 3%, 5%, 8%, 10%, Translucent openness in various colors.                                                                                                                      |  |  |  |
| Sizes:                             | Outside mounted roller shades will be made to exact ordered measurements. Inside mounted roller shades will have 1/8" deducted at the factory from finished width. See Product Limits. |  |  |  |