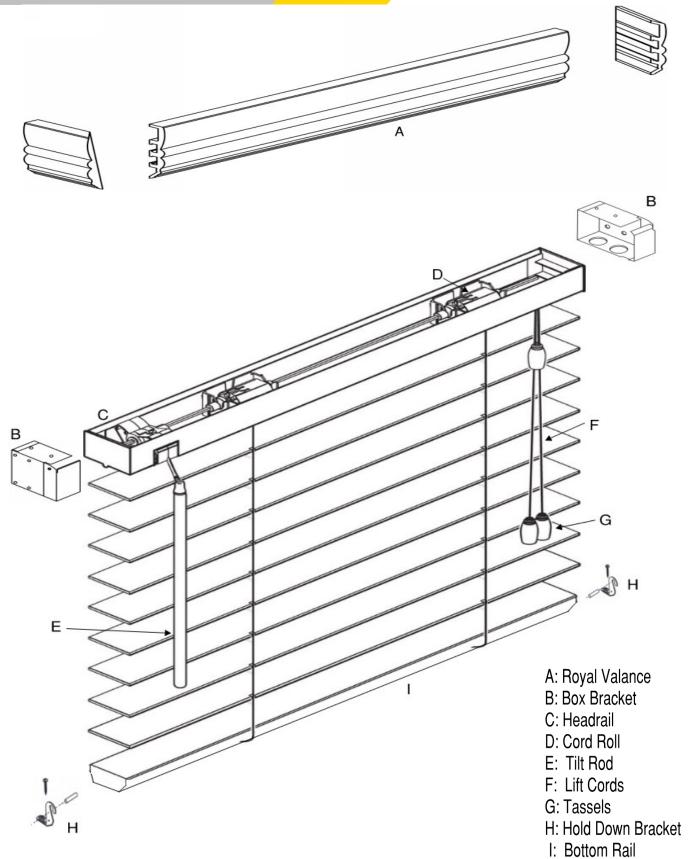

| General:                | Assembled by A&I Manufacturing, Inc. Environmentally safe.                                                                                                                                                                                                                                                                     |  |  |  |
|-------------------------|--------------------------------------------------------------------------------------------------------------------------------------------------------------------------------------------------------------------------------------------------------------------------------------------------------------------------------|--|--|--|
| Head Rail:              | 2" x 2"x 0.024" Steel. Treated to resist corrosion. Baked-on paint, color coordinated to slats.                                                                                                                                                                                                                                |  |  |  |
| Bottom Rail:            | Trapezoid shape, made of composite materials. Color coordinated to match slats.                                                                                                                                                                                                                                                |  |  |  |
| Slats:                  | Foam composite, 2" wide x 0.125" thick.                                                                                                                                                                                                                                                                                        |  |  |  |
| Valance:                | Composite Royal Valance. Standard outside mount returns 3".                                                                                                                                                                                                                                                                    |  |  |  |
| Tilter:                 | Shall be of worm gear construction, enclosed in housing of engineered polymer.                                                                                                                                                                                                                                                 |  |  |  |
| Tilt Rod:               | Shall be solid steel with corrosion resistant finish.                                                                                                                                                                                                                                                                          |  |  |  |
| Tilt Wands:             | Shall be solid wood, color coordinated to match slats.                                                                                                                                                                                                                                                                         |  |  |  |
| Fabric Tape (Optional): | 1.5" wide woven 100% cotton cloth tape ladder. Available in 24 designer colors.                                                                                                                                                                                                                                                |  |  |  |
| Cord lock:              | Shall be of Snap-In-Design and incorporates stainless steel wear guard over which cords pass and a floating type locking pin. Locking pin shall be free of abrasive teeth and offer minimum wear to the cord. Cord lock shall incorporate crash proof safety feature that shall lock blind automatically upon release of cord. |  |  |  |
| Lift Cords:             | Shall be two-ply polyester cord filler and braided polyester jacket.                                                                                                                                                                                                                                                           |  |  |  |
| Braided Ladders:        | Shall be 100% polyester yarn color coordinated with the slats. Spacing shall not be more than 44mm (approximately 7 slats per foot of drop).                                                                                                                                                                                   |  |  |  |
| Installation Brackets:  | End brackets shall be 2" x 2" .042" steel box brackets. Blinds over 48" shall have intermediate supports.                                                                                                                                                                                                                      |  |  |  |
| Tassel:                 | Shall be made of real wood. Shall comply with all safety requirements.                                                                                                                                                                                                                                                         |  |  |  |
| Sizes:                  | Outside mounted window coverings will be made to exact ordered measurements. Inside mounted horizontal blinds will have ½" deducted at the factory from width. See Product Limits.                                                                                                                                             |  |  |  |