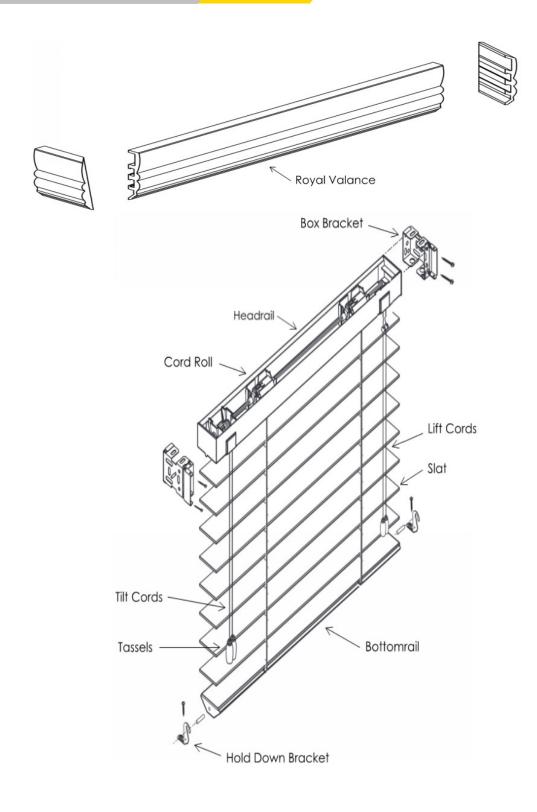

| General:                | Assembled by A&I Manufacturing, Inc. Environmentally safe.                                                                                                                                                                                                                                                                     |  |  |  |
|-------------------------|--------------------------------------------------------------------------------------------------------------------------------------------------------------------------------------------------------------------------------------------------------------------------------------------------------------------------------|--|--|--|
| Head Rail:              | 2" x 2"x 0.024" Steel. Treated to resist corrosion. Baked-on paint, color coordinated to slats.                                                                                                                                                                                                                                |  |  |  |
| Bottom Rail:            | Trapezoid shape, made of 100% wood with beaded design. Color coordinated to match slats.                                                                                                                                                                                                                                       |  |  |  |
| Slats:                  | 100% Basswood 2" wide x 1/8" thick. Vertically cut, guaranteed not to warp.                                                                                                                                                                                                                                                    |  |  |  |
| Valance:                | Composite Royal Valance. Standard outside mount returns 3".                                                                                                                                                                                                                                                                    |  |  |  |
| Tilter:                 | Shall be of worm gear construction, enclosed in housing of engineered polymer. May be positioned at right or left. Cord tilter available upon request.                                                                                                                                                                         |  |  |  |
| Tilt Rod:               | Shall be solid steel with corrosion resistant finish.                                                                                                                                                                                                                                                                          |  |  |  |
| Tilt Wands:             | Shall be solid wood, color coordinated to match slats.                                                                                                                                                                                                                                                                         |  |  |  |
| Fabric Tape (Optional): | 1.5" wide woven 100% cotton cloth tape ladder. Available in 24 designer colors.                                                                                                                                                                                                                                                |  |  |  |
| Cord lock:              | Shall be of Snap-In-Design and incorporates stainless steel wear guard over which cords pass and a floating type locking pin. Locking pin shall be free of abrasive teeth and offer minimum wear to the cord. Cord lock shall incorporate crash proof safety feature that shall lock blind automatically upon release of cord. |  |  |  |
| Lift Cords:             | Shall be two-ply polyester cord filler and braided polyester jacket.                                                                                                                                                                                                                                                           |  |  |  |
| Braided Ladders:        | Shall be 100% polyester yarn color coordinated with the slats. Spacing shall not be more than 44mm (approximately 7 slats per foot of drop).                                                                                                                                                                                   |  |  |  |
| Installation Brackets:  | End brackets shall be 2" x 2" .042" steel box brackets. Blinds over 48" shall have intermediate supports.                                                                                                                                                                                                                      |  |  |  |
| Tassel:                 | Shall be made of real wood. Shall comply with all safety requirements.                                                                                                                                                                                                                                                         |  |  |  |
| Sizes:                  | Outside mounted window coverings will be made to exact ordered measurements. Inside mounted horizontal blinds will have ½" deducted at the factory from width. See Product Limits.                                                                                                                                             |  |  |  |