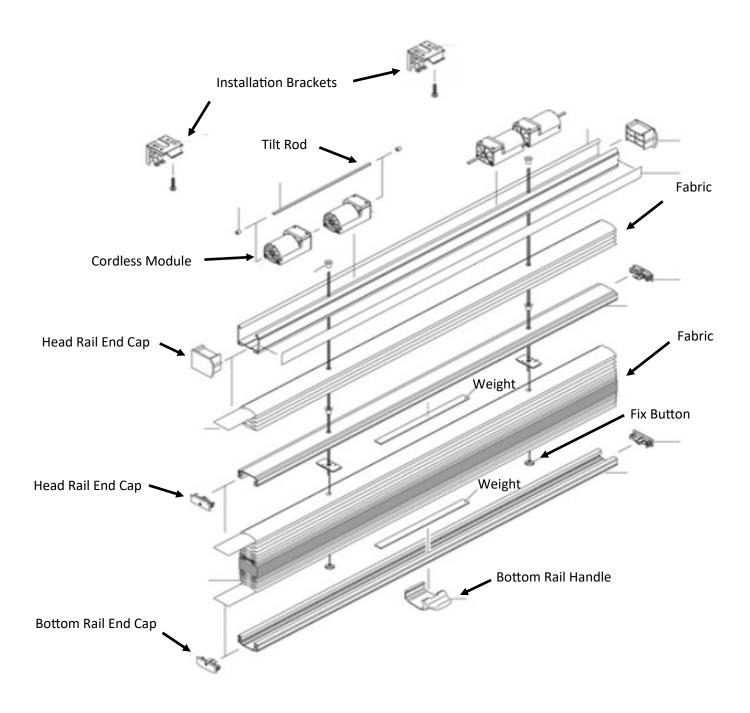

| General:               | Assembled by A&I Manufacturing, Inc. Environmentally safe.                                                                                                                                                    |  |  |  |
|------------------------|---------------------------------------------------------------------------------------------------------------------------------------------------------------------------------------------------------------|--|--|--|
| Fabric:                | Translucent or Room Darkening spun lace, non woven fabric. 100% Polyester.                                                                                                                                    |  |  |  |
| Top Head Rail:         | 1 1/2" High x 1 3/4" Deep extruded aluminum, with PVC end caps. Depth with installation bracket is 2".                                                                                                        |  |  |  |
| Mid Head Rail:         | 3/4" high x 1 5/8" deep extruded aluminum with PVC end caps.                                                                                                                                                  |  |  |  |
| Bottom Rail:           | 1/2" High x 1 5/8" deep extruded aluminum with PVC end caps.                                                                                                                                                  |  |  |  |
| Cordless Modules:      | Cordless modules are constructed with clear PVC body. Lift cord is wound inside the module. Steel spring provides tension to pull the shade up. A steel d-rod link all modules together inside the head rail. |  |  |  |
| Lift Cord:             | Shall be braided polyester and of sufficient length to control the raising and lowering of the shade. Outside diameter is 0.9mm.                                                                              |  |  |  |
| Weights:               | 100% Steel, Zinc plated with double sided tape.                                                                                                                                                               |  |  |  |
| Handle:                | 100% PVC                                                                                                                                                                                                      |  |  |  |
| Installation Brackets: | Constructed of cold rolled steel. Zinc plated. Hex head screws are included. Intermediate brackets spaced no wider than 36" apart.                                                                            |  |  |  |
| Sizes:                 | Outside mounted window coverings will be made to exact ordered measurements. Inside mounted horizontal shades will have 1/2" deducted at the factory from width. See Product Limits.                          |  |  |  |