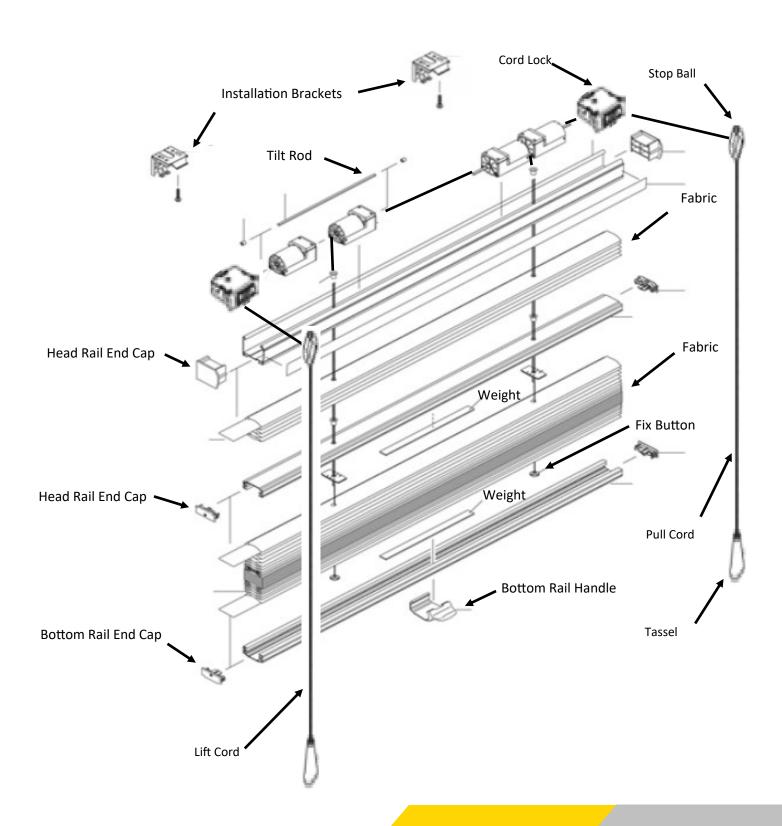

| General:               | Assembled by A&I Manufacturing, Inc. Environmentally safe.                                                                                                                                               |
|------------------------|----------------------------------------------------------------------------------------------------------------------------------------------------------------------------------------------------------|
| Fabric:                | Translucent or Room Darkening spun lace, non woven fabric. 100% Polyester                                                                                                                                |
| Top Head Rail:         | 1 1/2" high x 1 3/4" deep extruded aluminum with PVC end caps. Depth with installation bracket is 2".                                                                                                    |
| Mid Head Rail:         | 3/4" high x 1 5/8" deep extruded aluminum with PVC end caps.                                                                                                                                             |
| Bottom Rail:           | 1/2" high x 1 5/8" deep extruded aluminum with PVC end caps.                                                                                                                                             |
| Cord Lock:             | Cord lock shall be secured to the head rail channel. Lock body shall be constructed of clear polycar-bonate,. Floating gear and pins locks shall e made of brass. Cord lock to be of crash-proof design. |
| Cord Cleat:            | Cleat is made of clear 100% PVC.                                                                                                                                                                         |
| Lift Cord:             | Shall be braided polyester and of sufficient length to control the raising and lowering of the shade. Outside diameter is 0.9mm.                                                                         |
| Pull Cord:             | Shall braided polyester and of sufficient length to control raising and lowering of shade. Outside diameter is 1.8mm.                                                                                    |
| Tassel:                | 100% PVC. Shall comply with all safety requirements.                                                                                                                                                     |
| Stop Ball:             | 100% PVC. Shall comply with all safety requirements.                                                                                                                                                     |
| Installation Brackets: | Constructed of cold rolled steel. Zinc plated. Intermediate brackets spaced no wider than 36" apart.                                                                                                     |
| Sizes:                 | Outside mounted window coverings will be made to exact ordered measurements. Inside mounted horizontal shades will have 1/2" deducted at the factory from width. See Product Limits.                     |