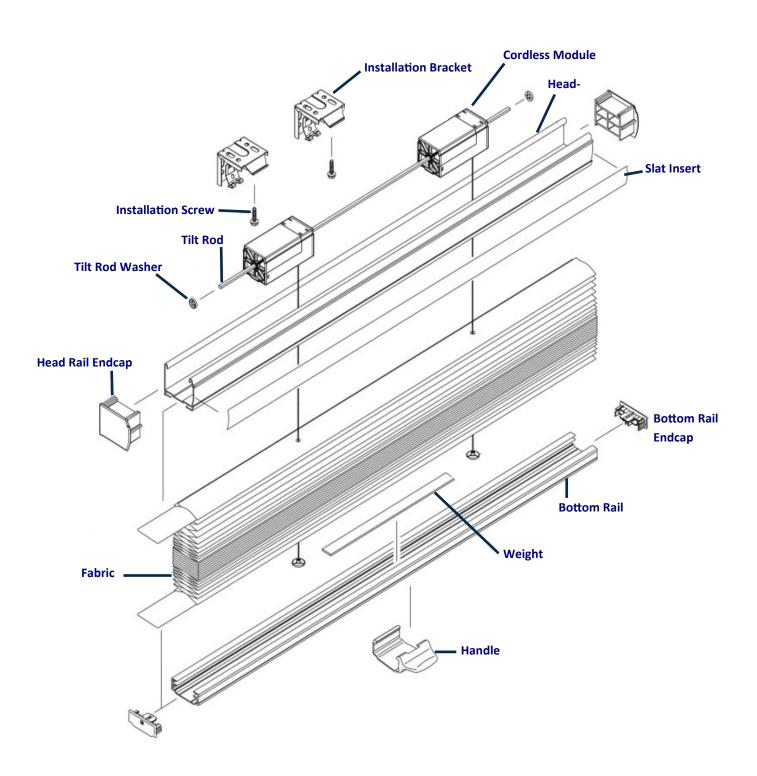

| General:               | Assembled by A&I Manufacturing, Inc. Environmentally safe.                                                                                                                                                    |  |  |  |
|------------------------|---------------------------------------------------------------------------------------------------------------------------------------------------------------------------------------------------------------|--|--|--|
| Fabric:                | Translucent or Room Darkening spun lace, non woven fabric. 100% Polyester.                                                                                                                                    |  |  |  |
| Head Rail:             | 1 1/2" High x 1 3/4" Deep extruded aluminum, with PVC end caps. Depth with installation bracket is 2".                                                                                                        |  |  |  |
| Bottom Rail:           | 1/2" High x 1 5/8" deep extruded aluminum with PVC end caps.                                                                                                                                                  |  |  |  |
| Cordless Modules:      | Cordless modules are constructed with clear PVC body. Lift cord is wound inside the module. Steel spring provides tension to pull the shade up. A steel d-rod link all modules together inside the head rail. |  |  |  |
| Lift Cord:             | Shall be braided polyester and of sufficient length to control the raising and lowering of the shade. Outside diameter is 0.9mm.                                                                              |  |  |  |
| Weights:               | 100% Steel, Zinc plated with double sided tape.                                                                                                                                                               |  |  |  |
| Handle:                | 100% PVC                                                                                                                                                                                                      |  |  |  |
| Installation Brackets: | Constructed of cold rolled steel. Zinc plated. Hex head screws are included. Intermediate brackets spaced no wider than 36" apart.                                                                            |  |  |  |
| Sizes:                 | Outside mounted window coverings will be made to exact ordered measurements. Inside mounted horizontal shades will have 1/2" deducted at the factory from width. See Product Limits.                          |  |  |  |